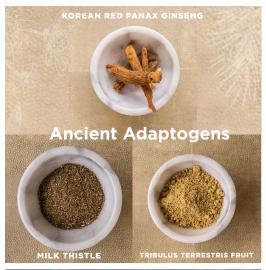

For "on-the-go" steep for a minimum of 15 minutes. Squeeze sachet to ensure maximum pure goodness simplified. Enjoy! For best results sip throughout the day.

3 Ancient Adaptogens: Korean Red Panax Ginseng, Milk Thistle, Tribulus Terrestris Fruit 9 Supporting Herbs: